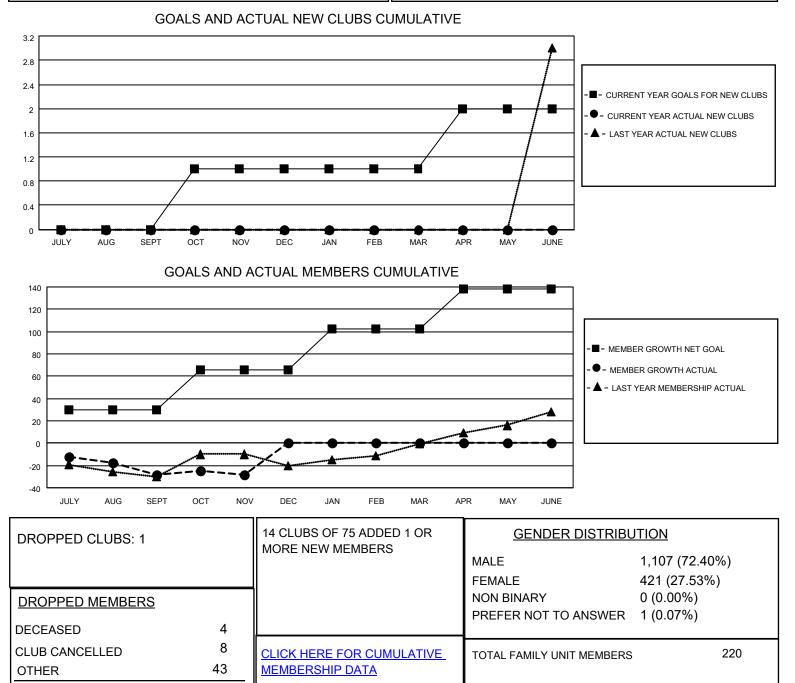

## LOCATION CANADA

**District 5 SKS** 

Results as of: 11/30/2021

| Clubs                 |               |           |               | Members               |                          |                         |                                                    |
|-----------------------|---------------|-----------|---------------|-----------------------|--------------------------|-------------------------|----------------------------------------------------|
| RESULTS FOR 2021-2022 |               |           |               | RESULTS FOR 2021-2022 |                          |                         |                                                    |
| QUARTER               | NEW CLUB GOAL | NEW CLUBS | DROPPED CLUBS | QUARTER ME            | EMBER GROWTH NET<br>GOAL | MEMBER GROWTH<br>ACTUAL | DROPPED<br>MEMBERS ACTUAL<br>(including transfers) |
| JULY/AUG/SEPT         | 0             | 0         | 1             | JULY/AUG/SEPT         | 30                       | 5                       | 32                                                 |
| OCT/NOV/DEC           | 1             | 0         | 0             | OCT/NOV/DEC           | 36                       | 27                      | 23                                                 |
| JAN/FEB/MAR           | 0             | 0         | 0             | JAN/FEB/MAR           | 36                       | 0                       | 0                                                  |
| APR/MAY/JUNE          | 1             | 0         | 0             | APR/MAY/JUNE          | 36                       | 0                       | 0                                                  |